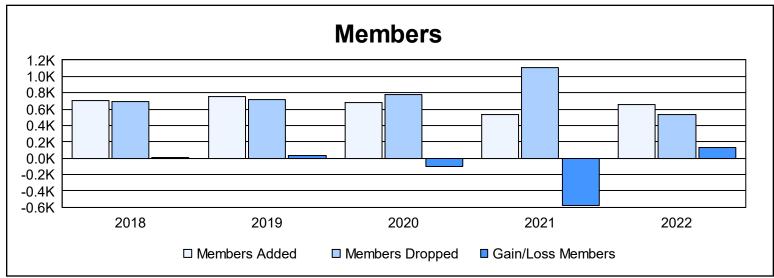

District 355 C As of June 2022 Cumulative

| Year      | New<br>Clubs | Dropped<br>Clubs | Gain/<br>Loss<br>Clubs | New<br>Members | Charter<br>Members | Reinstate<br>Members | Transfer<br>Members | Total<br>Member<br>Added | Total<br>Members<br>Dropped | Gain/<br>Loss<br>Members |
|-----------|--------------|------------------|------------------------|----------------|--------------------|----------------------|---------------------|--------------------------|-----------------------------|--------------------------|
| 2017-2018 | 4            | 1                | 3                      | 557            | 128                | 14                   | 2                   | 701                      | 688                         | 13                       |
| 2018-2019 | 2            | 0                | 2                      | 660            | 79                 | 10                   | 3                   | 752                      | 716                         | 36                       |
| 2019-2020 | 0            | 2                | -2                     | 644            | 16                 | 17                   | 8                   | 685                      | 784                         | -99                      |
| 2020-2021 | 3            | 3                | 0                      | 412            | 87                 | 25                   | 4                   | 528                      | 1,102                       | -574                     |
| 2021-2022 | 4            | 3                | 1                      | 500            | 133                | 16                   | 7                   | 656                      | 529                         | 127                      |
| Average   | 3            | 2                | 1                      | 555            | 89                 | 16                   | 5                   | 664                      | 764                         | -99                      |